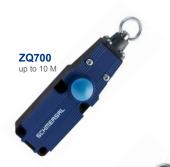

The compact ZQ700 is capable of spanning lengths of up to 10 meters. The rugged ZQ900 is capable of spanning lengths of up to 75 meters and features an optional integrated E-Stop pushbutton. The T3Z068 is a heavy duty bidirectional model, allowing for 50 M in both directions and has either a pull ring or keyed reset.