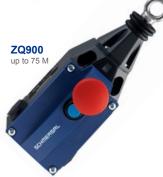

The compact ZQ700 is capable of spanning lengths of up to 10 meters. The rugged ZQ900 is capable of spanning lengths of up to 75 meters and features an optional integrated E-Stop pushbutton. The T3Z068 is a heavy duty bidirectional model, allowing for 50 M in both directions and has either a pull ring or keyed reset.