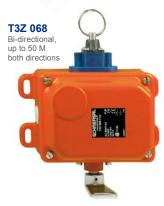

The compact ZQ700 is capable of spanning lengths of up to 10 meters. The rugged ZQ900 is capable of spanning lengths of up to 75 meters and features an optional integrated E-Stop pushbutton. The T3Z068 is a heavy duty bidirectional model, allowing for 50 M in both directions and has either a pull ring or keyed reset.