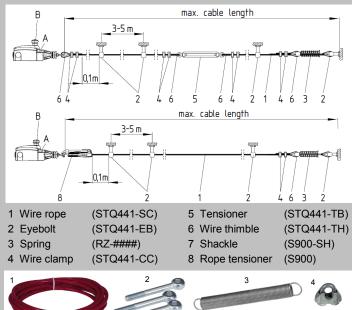

#### **Cable Pull Accessories**

#### **Accessories**

STQ441-SC Wire rope (red) S900 Rope tensioner S900-SH Shackle STQ441-EB Eyebolt STQ441-CC Wire clamp STQ441-TB Tensioner STQ441-TH Wire thimble STQ441-PU Pulley PL-M20-24V Signal lamp PL-M20-120V Signal lamp Spring (ZQ900) RZ-2041 RZ-1731 Spring (ZQ700) **RZ-163E** Spring (T3Z 068)